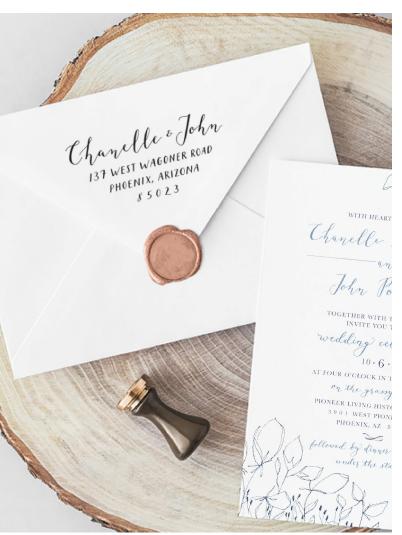

# wedding invitations

Simple & Elegant Save the Dates written in Full Calligraphy with Hand-drawn Embellishments wedding invitations

Custom Wedding Invitation Suite |
Hand-written Calligraphy &
Hand-drawn Illustrations,
digitalized and printed.