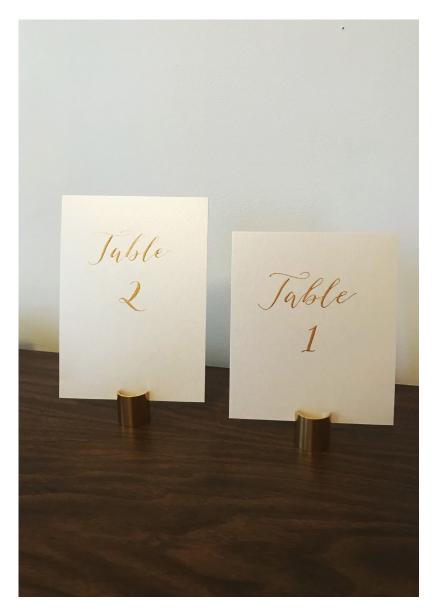

Talligsaphy Lookbook

rence sandoval

calligraphy & design studio www.reneesandoval.com

name tags

Modern-minimalist with suble flourishing

Modern-organic with delicate florishing