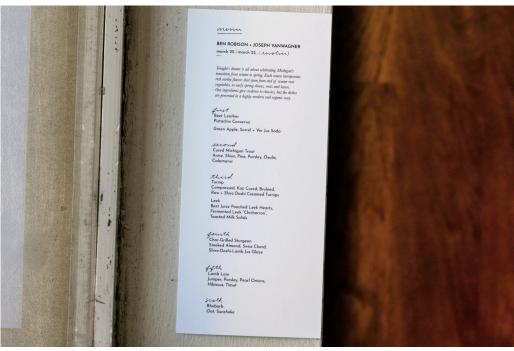

Talligsaphy Lookbook

rence sandoval

calligraphy & design studio www.reneesandoval.com

name tags



Modern-minimalist with suble flourishing



Modern-organic with delicate florishing

## hand-addressed envelopses





Hand-addressed Wedding Envelopes

### Linner menus





Partial Calligraphy / Partial Font

Full Calligraphy Dinner Menu: This method entails hand-written calligraphy that has been digitalized and printed.

## dinner menus



Partial Hand-written Calligraphy in gold ink / Partial Font



# wedding invitations



Simple & Elegant Save the Dates written in Full Calligraphy with Hand-drawn Embellishments wedding invitations



Custom Wedding Invitation Suite |
Hand-written Calligraphy &
Hand-drawn Illustrations,
digitalized and printed.

## custom greeting cards



Lowercase in Metallic Gold Ink



Partial Calligraphy / Partial Hand-lettering

#### Emore









please e-mail or call for quotes & custom inquires
\*r.sandoval

Sence sandoval

calligraphy & design studio

renee sandoval | 248-722-8368

reneesandovaldesign@gmail.com www.reneesando