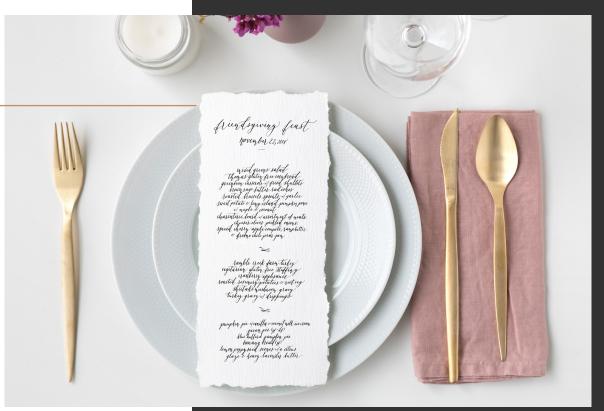

### Linner menus

Partial Calligraphy / Partial Font

Full Calligraphy Dinner Menu: This method entails hand-written calligraphy that has been digitalized and printed.