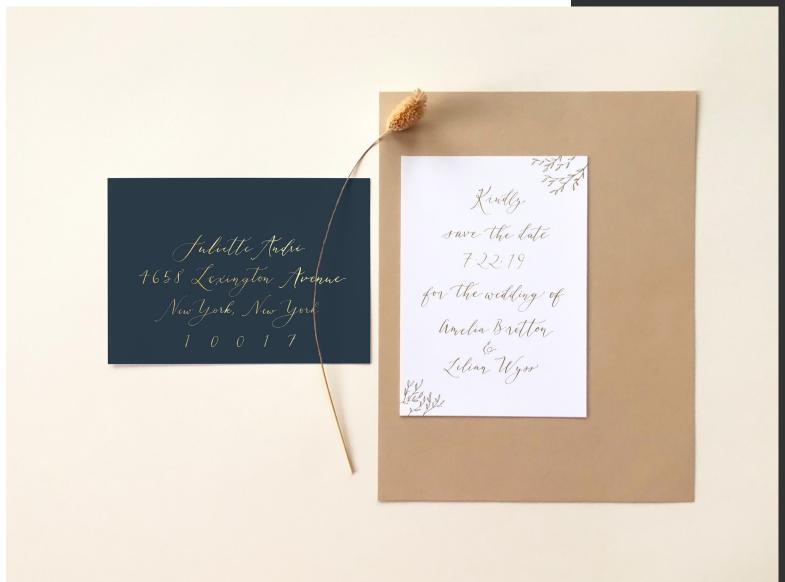

# wedding invitations

Simple & Elegant Save the Dates written in Full Calligraphy with Hand-drawn Embellishments wedding invitations

Custom Wedding Invitation Suite |
Hand-written Calligraphy &
Hand-drawn Illustrations,
digitalized and printed.