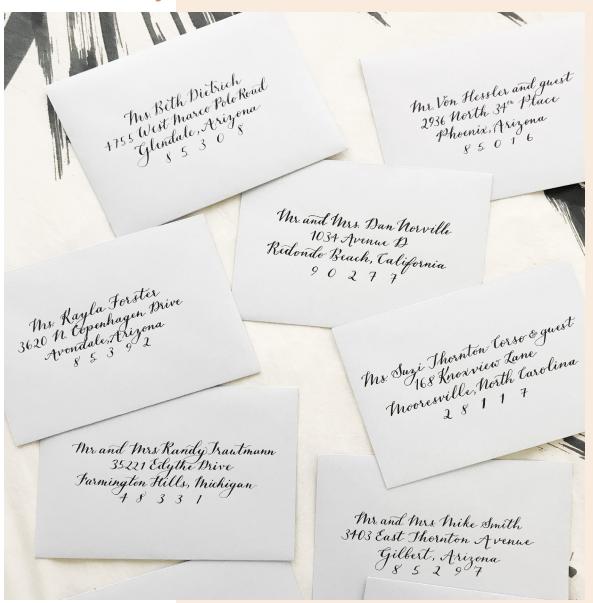

Talligsaphy Lookbook

rence sandoval

calligraphy & design studio www.reneesandoval.com

name tags



Modern-minimalist with suble flourishing



Modern-organic with delicate florishing

## hand-addressed envelopses





Hand-addressed Wedding Envelopes

### Linner menus





Partial Calligraphy / Partial Font

Full Calligraphy Dinner Menu: This method entails hand-written calligraphy that has been digitalized and printed.

## dinner menus



Partial Hand-written Calligraphy in gold ink / Partial Font



# wedding invitations



Simple & Elegant Save the Dates written in Full Calligraphy with Hand-drawn Embellishments wedding invitations



Custom Wedding Invitation Suite |
Hand-written Calligraphy &
Hand-drawn Illustrations,
digitalized and printed.

## custom greeting cards



Lowercase in Metallic Gold Ink



Partial Calligraphy / Partial Hand-lettering

#### Emore









please e-mail or call for quotes & custom inquires
\*r.sandoval

Sence sandoval

calligraphy & design studio

renee sandoval | 24