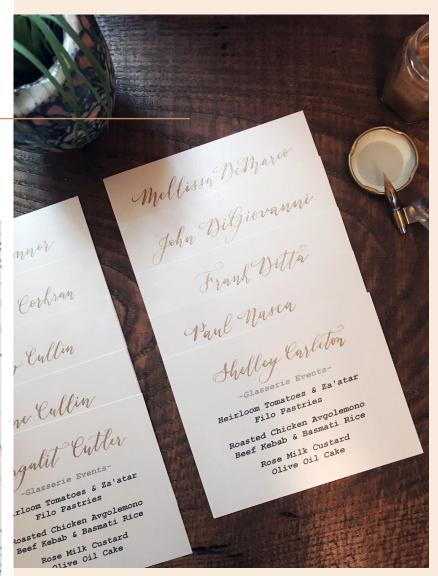

### Linner menus

Partial Calligraphy / Partial Font

Full Calligraphy Dinner Menu: This method entails hand-written calligraphy that has been digitalized and printed.