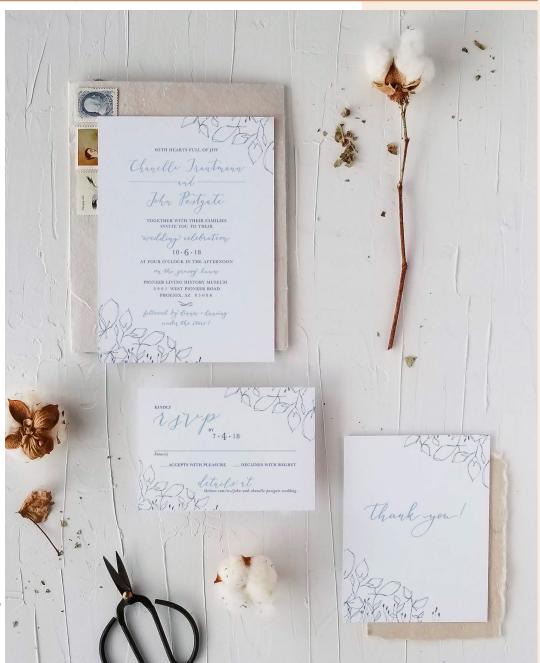

# wedding invitations

Simple & Elegant Save the Dates written in Full Calligraphy with Hand-drawn Embellishments wedding invitations

Custom Wedding Invitation Suite |
Hand-written Calligraphy &
Hand-drawn Illustrations,
digitalized and printed.