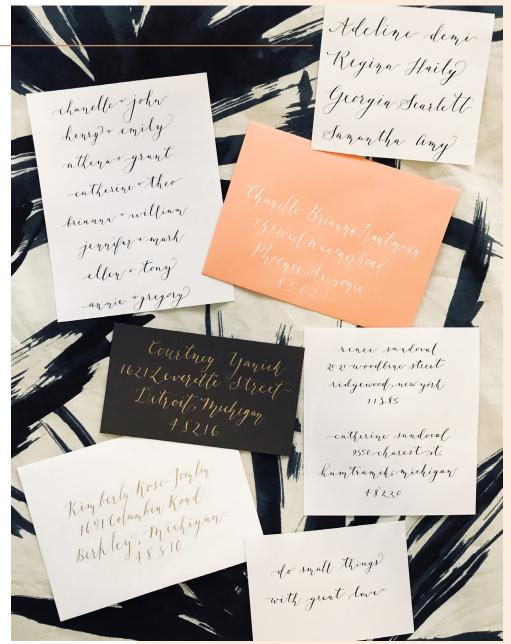

com

name tags



Modern-minimalist with suble flourishing



Modern-organic with delicate florishing

## hand-addressed envelopses





Hand-addressed Wedding Envelopes

### Linner menus





Partial Calligraphy / Partial Font

Full Calligraphy Dinner Menu: This method entails hand-written calligraphy that has been digitalized and printed.

## dinner menus



Partial Hand-written Calligraphy in gold ink / Partial Font



# wedding invitations



Simple & Elegant Save the Dates written in Full Calligraphy with Hand-drawn Embellishments wedding invitations



Custom Wedding Invitation Suite |
Hand-written Calligraphy &
Hand-drawn Illustrations,
digitalized and printed.

## custom greeting cards



Lowercase in Metallic Gold Ink



Partial Calligraphy / Partial Hand-lettering

#### Emore









please e-mail or call for quotes & custom inquires
\*r.sandoval

Sence sandoval

calligraphy & design studio

renee sandoval | 248-722-8368

reneesandovaldesign@gmail.com www.reneesandoval.com