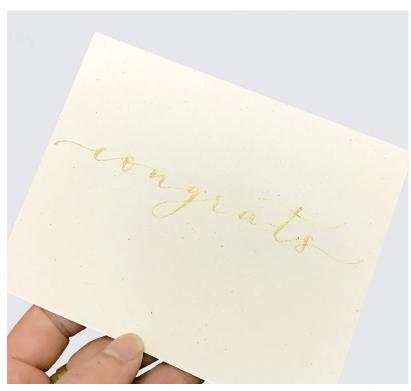

## custom greeting cards

Lowercase in Metallic Gold Ink

Partial Calligraphy / Partial Hand-lettering